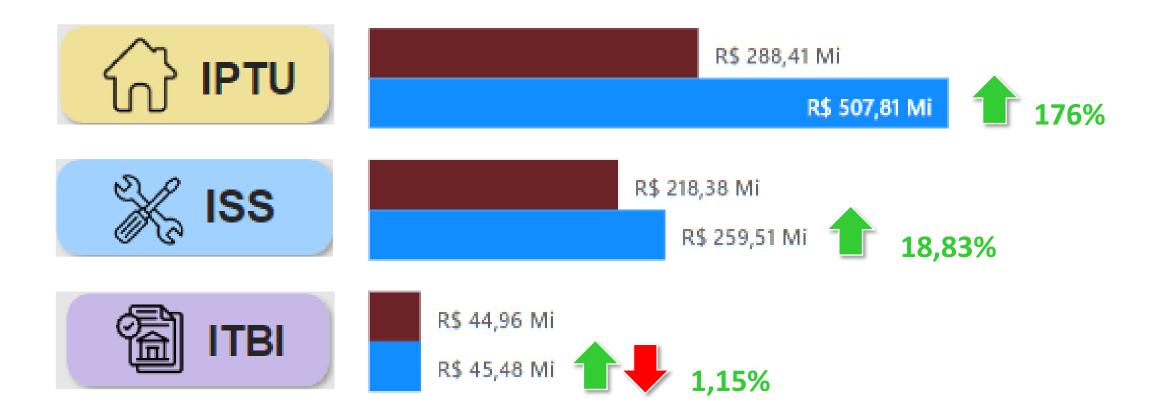

## PAINEL DE ARRECADAÇÃO TRIBUTÁRIA

Atualização em 06/03/2023

## porto alegre

|               |                |               |                        | Projetado 2023 / 2022 |            |
|---------------|----------------|---------------|------------------------|-----------------------|------------|
| Tributo       | Executado 2022 | LOA 2023      | Projeção Atual<br>2023 | Variação em R\$       | Variação % |
| FPM           | 487.039.150    | 485.634.391   | 520.106.965            | 33.067.815            | 6,79%      |
| ICMS          | 747.793.992    | 708.794.997   | 667.143.996            | - 80.649.996          | -10,79%    |
| IPVA          | 346.703.559    | 340.942.900   | 379.669.509            | 32.965.950            | 9,51%      |
| Total Transf. | 1.581.536.702  | 1.535.372.288 | 1.566.920.471          | - 14.616.231          | -0,92%     |